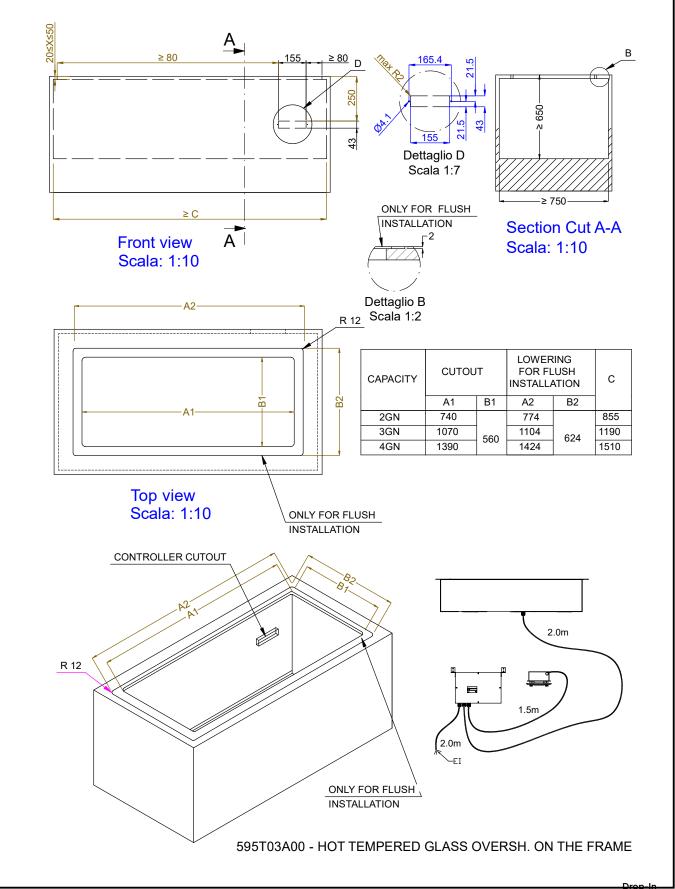

#### Electric

| Supply voltage:<br>Electrical power max: | 220-240 V/1N ph/50/60<br>Hz<br>1.18 kW |  |
|------------------------------------------|----------------------------------------|--|
| Key Information:                         |                                        |  |
| External dimensions,<br>Width:           | 1420 mm                                |  |
| External dimensions,<br>Depth:           | 620 mm                                 |  |
| External dimensions,<br>Height:          | 484 mm                                 |  |
| Net weight:                              | 45.35 kg                               |  |
| Shipping weight:                         | 73 kg                                  |  |
| Shipping height:                         | 910 mm                                 |  |
| Shipping width:                          | 670 mm                                 |  |
| Shipping depth:                          | 1480 mm                                |  |
| Shipping volume:                         | 0.9 m³                                 |  |
| Set temperature:                         | +105 / +115 °C                         |  |
|                                          |                                        |  |