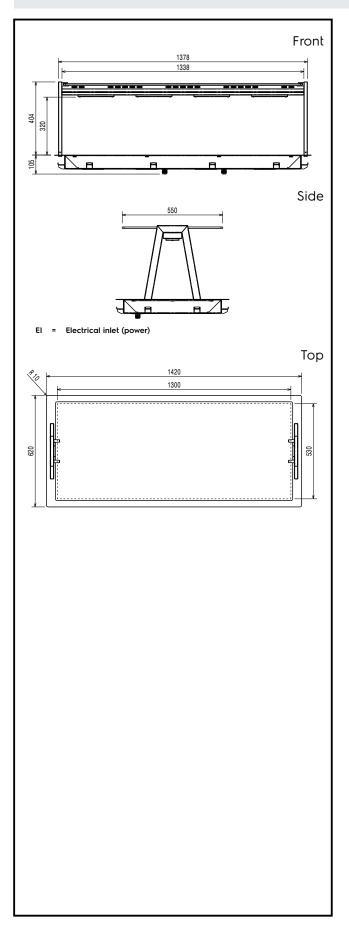

#### Electric

| Supply voltage:<br>Electrical power max: | 220-240 V/1N ph/50/60<br>Hz<br>1.18 kW |  |
|------------------------------------------|----------------------------------------|--|
| Key Information:                         |                                        |  |
| External dimensions,<br>Width:           | 1420 mm                                |  |
| External dimensions,<br>Depth:           | 620 mm                                 |  |
| External dimensions,<br>Height:          | 484 mm                                 |  |
| Net weight:                              | 45.35 kg                               |  |
| Shipping weight:                         | 73 kg                                  |  |
| Shipping height:                         | 910 mm                                 |  |
| Shipping width:                          | 670 mm                                 |  |
| Shipping depth:                          | 1480 mm                                |  |
| Shipping volume:                         | 0.9 m³                                 |  |
| Set temperature:                         | +105 / +115 °C                         |  |
|                                          |                                        |  |