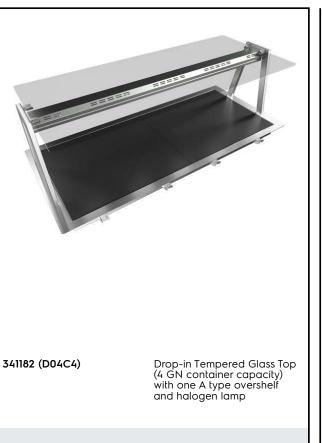

Drop-In Drop-in tempered glass top (4 GN container capacity) with A overshelf

#### Item No.

Designed to serve the food in plates, casseroles, pans It comes with stylish black coloured tempered heated glass with integrated etched foil elements and stainless steel framed. Special design etched foil heating elements to maximize heat transmission on the surface for having the same temperature on the whole surface. Ideal for elegant buffet to display warm food, such as pizza, bun, etc. thanks to the extended surface top.CHAR(13)CHAR(10) AISI 304 Stainless steel frame with rounded corners to facilitate cleaning operations Stylish A type overshelf designed for extra increased visibility on the surface for charming food display. Overshelf equipped with hot halogen lamps.

## **Main Features**

- Electronic overheating protection.
- $\bullet$  Precise temperature control and setting at 0,1°C .
- As standard the product comes with digitally controlled thermostat which is in line of HACCP norms and provides visual alarm as a warning of the increasing or decreasing temperatures.
- Designed to serve the food in plates, casseroles, pans
- It comes with stylish black coloured tempered heated glass with integrated etched foil elements and stainless steel framed.
- Special design etched foil heating elements to maximize heat transmission on the surface for having the same temperature on the whole surface.
- Ideal for elegant buffet to display warm food, such as pizza, bun, etc. thanks to the extended surface top.
- CB and CE certifed by a third party notified body.
- Food introduced at the correct temperature maintains its core temperature according to Afnor Standards.
- Stylish A type overshelf designed for extra increased visibility on the surface for charming food display.
- Overshelf equipped with hot halogen lamps.
- Designed to be positioned in flush installation providing improved cleanability and suitable for modern design installations.

## Construction

- Electronic control with temperature display.
- AISI 304 Stainless steel frame with rounded corners to facilitate cleaning operations
- IPx4 water protection.
- Heating elements connected to the bottom include safety thermostat.
- Overshelf in complete AISI 304.